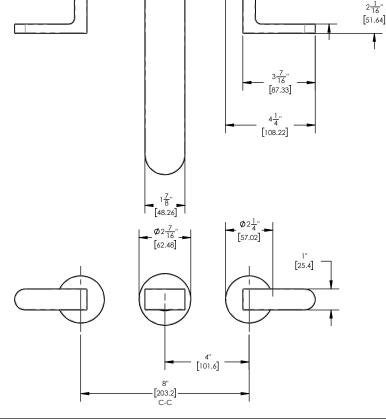

## **TECHNICAL DETAILS**

ADA Compliance: Yes
Fitting Hole Diameter: 1 1/8"
Number of Holes: Three Hole
Number of Handles: Two
Handle Turn Angle: Quarter Turn
Spout Reach: 8"
Installation Type: Wall Mounted
Primary Material: Brass
Valve Material: Ceramic
Flow Restriction: Full Flow
Water Pressure Maximum: 85 PSI
Water Pressure Minimum: 20 PSI

Water Pressure Recommended: 60 PSI