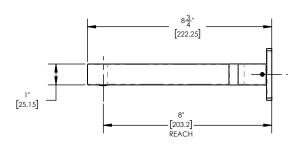

## **TECHNICAL DETAILS**

ADA Compliance: Yes
Fitting Hole Diameter: 1 1/8"
Number of Holes: Three Hole
Number of Handles: Two
Handle Turn Angle: Quarter Turn
Spout Reach: 8"
Installation Type: Wall Mounted
Primary Material: Brass
Valve Material: Ceramic
Flow Restriction: Full Flow
Water Pressure Maximum: 85 PSI
Water Pressure Minimum: 20 PSI